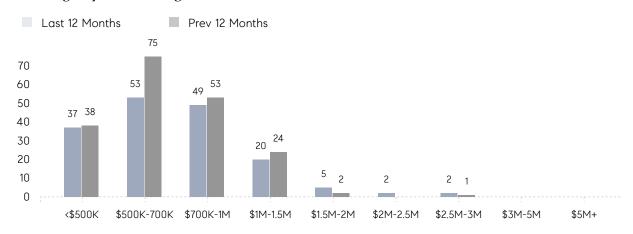

| % OF ASKING PRICE  | 119%      | 112%        |          |
|                | AVERAGE SOLD PRICE | \$707,500 | \$1,004,750 | -30%     |
|                | # OF CONTRACTS     | 7         | 6           | 17%      |
|                | NEW LISTINGS       | 5         | 5           | 0%       |
| Condo/Co-op/TH | AVERAGE DOM        | -         | 26          | -        |
|                | % OF ASKING PRICE  | -         | 100%        |          |
|                | AVERAGE SOLD PRICE | -         | \$253,333   | -        |
|                | # OF CONTRACTS     | 1         | 2           | -50%     |
|                | NEW LISTINGS       | 1         | 2           | -50%     |

# Glen Ridge

### FEBRUARY 2022

### Monthly Inventory



### Contracts By Price Range



### Listings By Price Range



# COMPASS



Compass makes no representations or warranties, express or implied, with respect to future market conditions or prices of residential product at the time the subject property or any competitive property is complete and ready for occupancy or with respect to any report, study, finding, recommendation or other information provided by Compass herein. Moreover, no warranty, express or implied, is made or should be assumed regarding the accuracy, adequacy, completeness, legality, reliability, merchantability or fitness for a particular purpose of any information, in part or whole, contained herein. All material is presented with the understanding that Compass shall not be deemed to provide legal, accounting or other professional services. This is not intended to solicit the purch