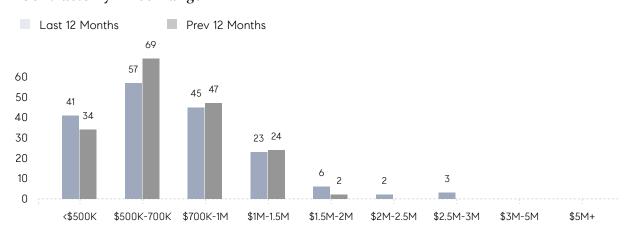

| 5%       |
|                | % OF ASKING PRICE  | 119%      | 112%        |          |
|                | AVERAGE SOLD PRICE | \$707,500 | \$1,004,750 | -30%     |
|                | # OF CONTRACTS     | 7         | 6           | 17%      |
|                | NEW LISTINGS       | 5         | 5           | 0%       |
| Condo/Co-op/TH | AVERAGE DOM        | -         | 26          | -        |
|                | % OF ASKING PRICE  | -         | 100%        |          |
|                | AVERAGE SOLD PRICE | -         | \$253,333   | -        |
|                | # OF CONTRACTS     | 1         | 2           | -50%     |
|                | NEW LISTINGS       | 1         | 2           | -50%     |

# Glen Ridge

### FEBRUARY 2022

### Monthly Inventory



### Contracts By Price Range



### Listings By Price Range



# COMPASS



Compass makes no representations or warranties, express or implied, with respect to future market conditions or prices of residential product at the time the subject property or any competitive property is complete and ready for occupancy or with respect to any report, study, finding, recommendation or other information provided by Compass herein. Moreover, no warranty, express or implied, is made or should be assumed regarding the accuracy, adequacy, completeness, legality, reliability, merchantability or fitness for a particular purpose of any information, in part or whole, contained herein. All material is presented with the understanding that Compass shall not be deemed to provide legal, accounting or other professional services. This is no