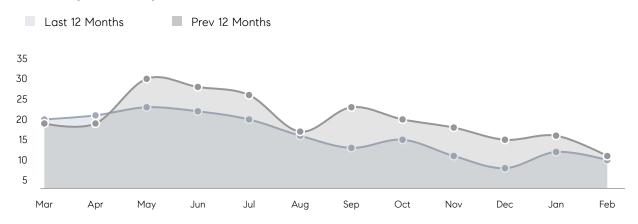

DOM        | 22        | 21          | 5%       |
|                | % OF ASKING PRICE  | 119%      | 112%        |          |
|                | AVERAGE SOLD PRICE | \$707,500 | \$1,004,750 | -30%     |
|                | # OF CONTRACTS     | 7         | 6           | 17%      |
|                | NEW LISTINGS       | 5         | 5           | 0%       |
| Condo/Co-op/TH | AVERAGE DOM        | -         | 26          | -        |
|                | % OF ASKING PRICE  | -         | 100%        |          |
|                | AVERAGE SOLD PRICE | -         | \$253,333   | -        |
|                | # OF CONTRACTS     | 1         | 2           | -50%     |
|                | NEW LISTINGS       | 1         | 2           | -50%     |

# Glen Ridge

### FEBRUARY 2022

### Monthly Inventory



### Contracts By Price Range



### Listings By Price Range



# COMPASS



Compass makes no representations or warranties, express or implied, with respect to future market conditions or prices of residential product at the time the subject property or any competitive property is complete and ready for occupancy or with respect to any report, study, finding, recommendation or other information provided by Compass herein. Moreover, no warranty, express or implied, is made or should be assumed regarding the accuracy, adequacy, completeness, legality, reliability, merchantability or fitness for a particular purpose of any information, in part or whole, contained herein. All material is presented with the understanding that Compass shall not be deemed to provide legal, accounting or other p